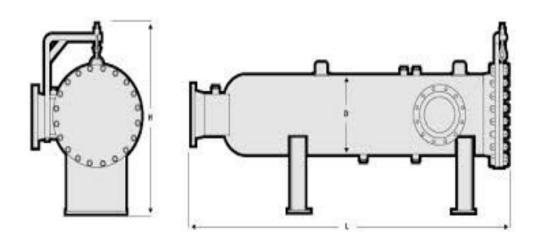

# Horizontal Large Diameter Multi-Cartridge Filter Vessel

The Horizontal Large Diameter Multi-Cartridge Filter Vessels are designed to meet your critical processing, high flow needs. These housings are commonly used in the Industrial, Food and Beverage and Water Treatment applications. These housings are ideal using only superior grade 316L or 304L stainless steel.

The housings are available for 6" large diameter cartridges A complete line of housings from 1 to 12 round and in lengths of 20, 40, an 60 inches. The design of the housing provides a positive seal with swing bolt closure and cover davit arm.

## **Dimensions (nominal)**

Lengths (in): 20, 40, 60