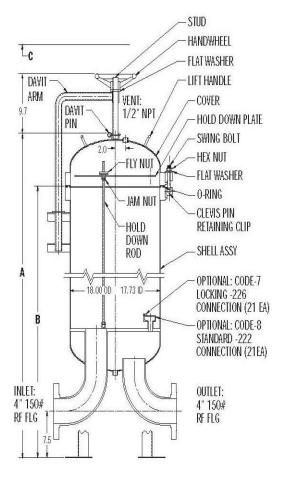

## HIGH PURITY T-STYLE

Your Local Distributor:

PharmBiologic Solutions, LLC

**PharmBiologic Solutions, LLC** 

317-415-0179

Please Visit Us At: www.pharmbiologicsolutions.com Email:info@pharmbiologicsolutions.com 317-415-0179 phone 317-536-3937-fax

#### **Connections**

Inlet/ Outlet : Flange

## Vent / Drain : NPT

#### **Materials of Construction**

| Head:                                | 316L Stainless Steel     |  |
|--------------------------------------|--------------------------|--|
| Bowl:                                | 316L Stainless Steel     |  |
| Center Post with Seal plate: 316L SS |                          |  |
| Vent/ Drain Plug:                    | 316L Stainless Steel     |  |
| O-Rings:                             | Silicone, Viton or EPDM, |  |
|                                      | Buna, PTFE encapsulated  |  |