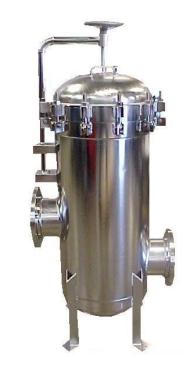

# High Purity Filter Housing Multi-Round Series

The High Purity Cartridge housings are designed to meet your critical processing needs. These housings are commonly used in the Industrial, Chemical, Food and Beverage Industries. These housings are ideal using only superior grade 316L stainless steel. 304L is available upon request.

The housings are available in 222, 226 o-ring style and DOE. A complete line of housings from 3 to 36 round and in sizes from 10 to 40 inches are available to meet the needs of your critical applications. The design of the housing provides a positive seal with swing bolt closure.

Secure swing bolt closure design. Custom options are available and include: handles, lifting davit upstream and down-stream drains and choice of inlet/outlet connection sizes.

Top entry with swing bolt closure or bottom load with swing bolt closure are offered.