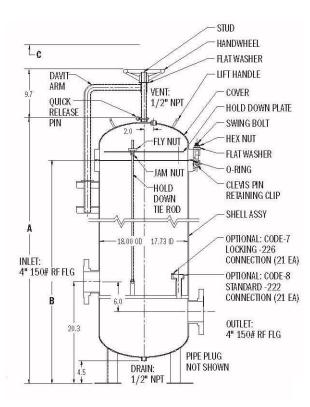

## HIGH PURITY OFFSET

#### **Connections**

Inlet/ Outlet : Flange

## Vent / Drain : NPT

#### **Materials of Construction**

| Head:                                | 316L Stainless Steel     |  |
|--------------------------------------|--------------------------|--|
| Bowl:                                | 316L Stainless Steel     |  |
| Center Post with Seal plate: 316L SS |                          |  |
| Vent/ Drain Plug:                    | 316L Stainless Steel     |  |
| O-Rings:                             | Silicone, Viton or EPDM, |  |
|                                      | Buna, PTFE encapsulated  |  |